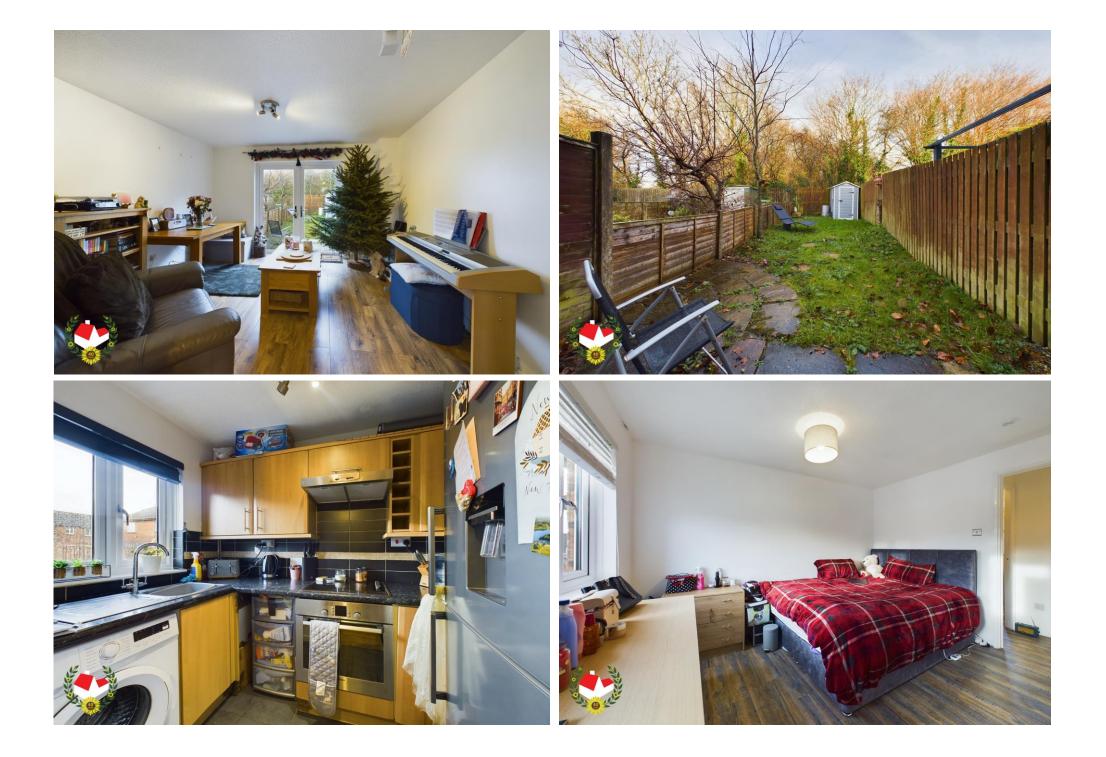

## The Property

Two Bedroom Terraced Property With No Onward Chain In Abbeymead This well presented two bedroom terraced property is situated at the bottom of a quiet and popular no through road in Abbeymead. In brief the property comprises of; entrance hall, kitchen, spacious lounge/diner, first floor landing, two bedrooms and a modern fitted shower room. Benefits include; upvc double glazing, off road parking, enclosed rear garden and easy access to a range of local amenities! Approximate rental value of £950pcm , please contact Michael Tuck Lettings in Abbeymead for more details. To avoid missing out, call us today on 01452 612020 to book your viewing.

## **Entrance Hall**

**Kitchen** 8' 2" x 5' 6" (2.49m x 1.68m)

Lounge/Diner 11' 7" x 11' 5" (3.53m x 3.48m)

**First Floor Landing** 

Bedroom 1 11' 4" x 8' 2" (3.45m x 2.49m)

Bedroom 2 8' 4" x 5' 1" (2.54m x 1.55m)