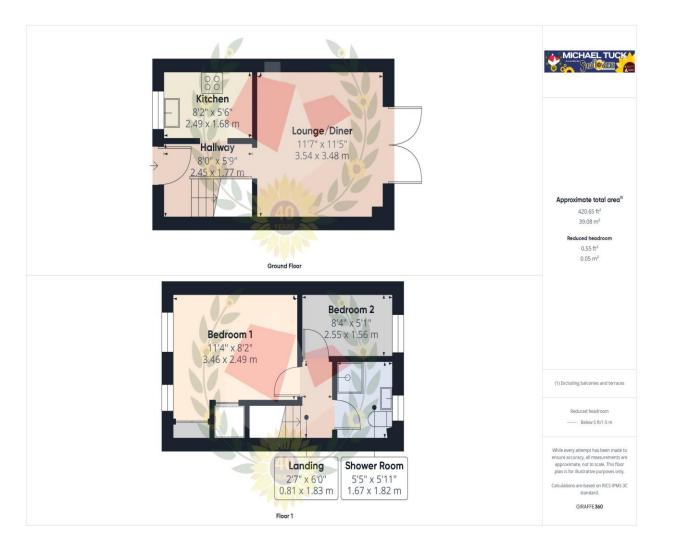

## **Entrance Hall**

**Kitchen** 8' 2" x 5' 6" (2.49m x 1.68m)

Lounge/Diner 11' 7" x 11' 5" (3.53m x 3.48m)

**First Floor Landing** 

Bedroom 1 11' 4" x 8' 2" (3.45m x 2.49m)

Bedroom 2 8' 4" x 5' 1" (2.54m x 1.55m)

**Shower Room** 5' 11" x 5' 5" (1.80m x 1.65m)