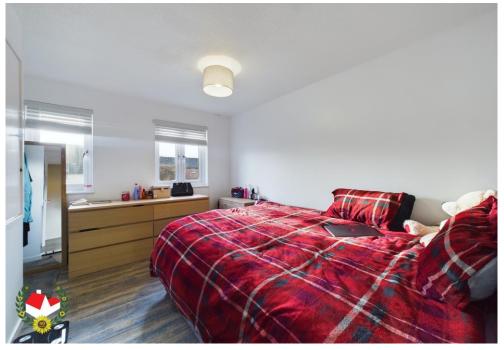

## **Entrance Hall**

**Kitchen** 8' 2" x 5' 6" (2.49m x 1.68m)

Lounge/Diner 11' 7" x 11' 5" (3.53m x 3.48m)

**First Floor Landing** 

Bedroom 1 11' 4" x 8' 2" (3.45m x 2.49m)

Bedroom 2 8' 4" x 5' 1" (2.54m x 1.55m)